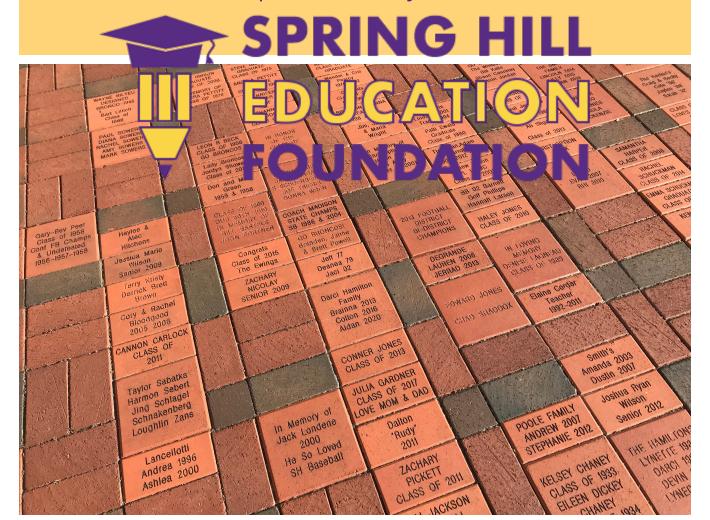

## **Engraved Memory Bricks**

Sponsored by the

Bronco Plaza is a featured location at the main entrance of Spring Hill High School.
Customized, engraved brick pavers and professional landscaping accent the rearing Spring Hill Bronco bronze statue.

By purchasing a brick for the Bronco Plaza you give a lasting gift to honor your school, colleagues, group affiliations, favorite teachers, high school graduates or special memories in a unique way.

Personalized bricks are the perfect gift for any occasion: graduation, birthday, special achievement, retirement, holiday, etc.