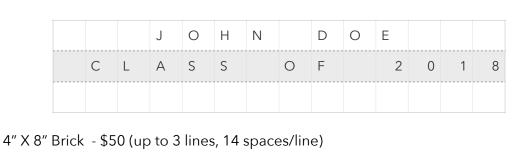

## **Engraving Information:**

Each brick can accommodate 14 characters per line, including spaces.

Two size options: 4x8 (up to 3 lines) or 8x8 (up to 5 lines)

Brick orders are placed on December 31 and May 31 of each year.

## **Order Form**

Print information exactly as you would like the engraving to appear. Use one capital character/letter per box, leaving a blank box for each space in between words. Position and center exactly as you would like it to appear. Return form to SHEF, 101 E. South St, Spring Hill, KS 66083. Contact <a href="mailto:shef@usd230.org">shef@usd230.org</a> or 913-592-7200 with questions.